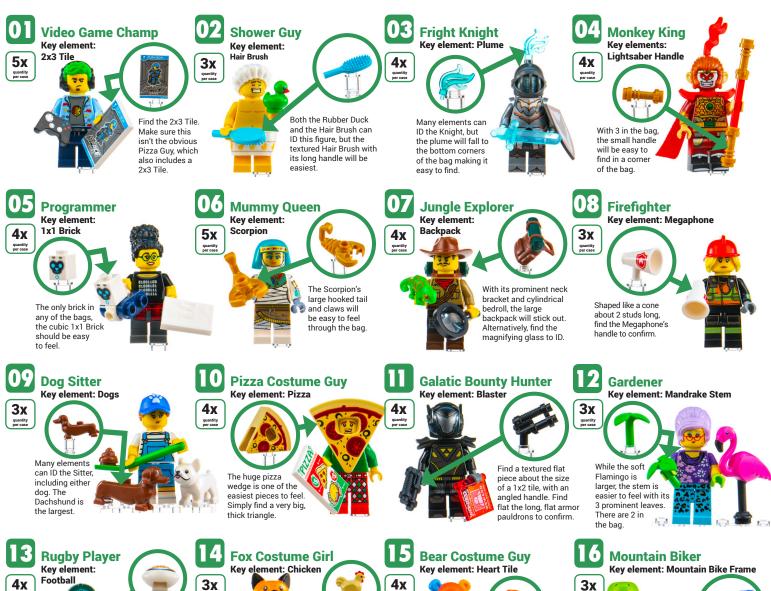

## FEEL GUIDE LEGO COLLECTIBLE MINIFIGURES SERIES 19

Series 19 is mostly an easy series to ID, with a few exceptions like the Rugby Player and Fox Costume Girl. Pay extra attention to these, as well as to figures with lots of elements like the Fright Knight and Monkey King.

The key elements we've called out here are not the only way to ID many of the minifigures, but instead are chosen because they are elements that are hard to mistake when felt through a bag.

One of the more