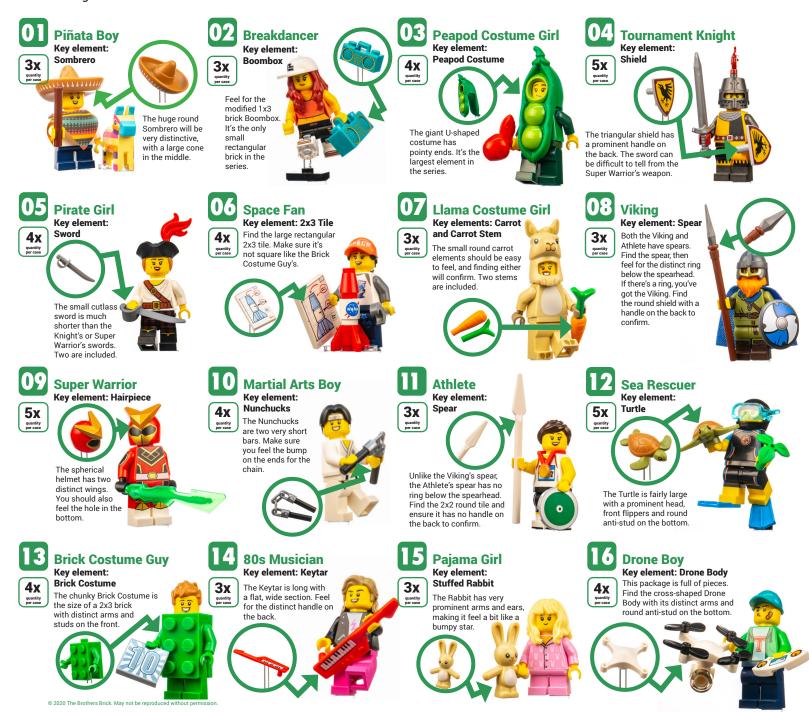

## ELEGO COLLECTIBLE MINIFIGURES Series 20

Series 20 is a relatively easy series to sort by feel. Most of the characters include very distinct elements with few places for confusion on key elements. A few tricky pieces do exist, though. Watch carefully for the differences between the Viking and Athlete, as both include spears and round disks. The Knight, Pirate, and Super Warrior all include swords, but only the Pirate's small cutlass makes a good identifier. The Pirate's Tricorne/Hairpiece is too amorphous for easy identification.