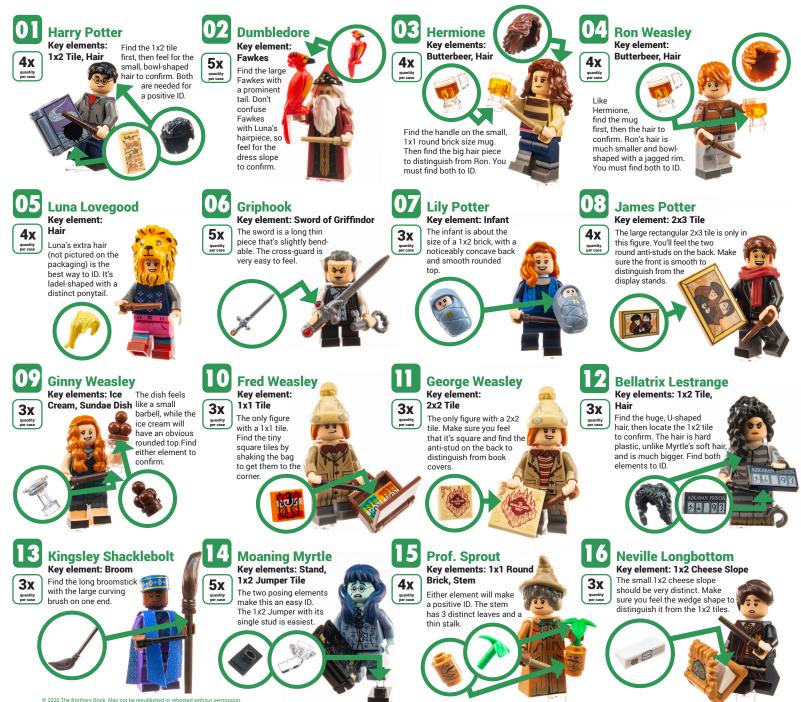

## brothers brick GUD E LEGO COLLECTIBLE MINIFIGURES HARRY POTTER SERIES 2

This series is relatively easy to ID by feel, but there are a few areas to watch out. As always, all of the minifigures come with a 3x4 display stand, and 14 come with wands, so you can disregard those. 4 of the characters come with books or similar elements, and the Weasley twins have identical beanies, so they are easy to confuse but can be good to narrow down your options. The only difference between Ron and Hermione is their hair, but you'll want to find the Butterbeer mugs first. Kingsley is the only figure with an inner bag, which is noticeably louder when rustling.